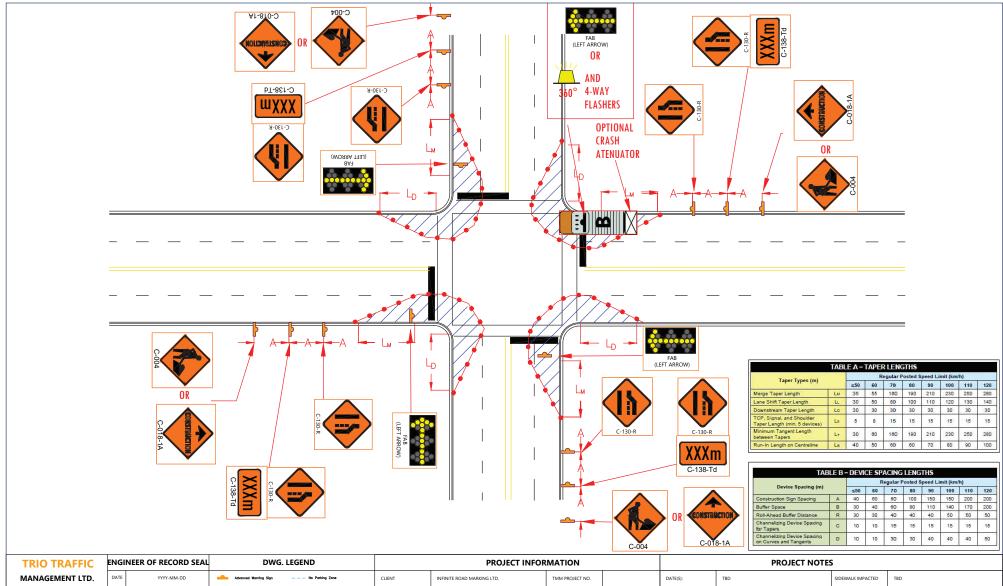

|                 |               |                                          |                                                                                                                                                                                                                                                                                                                                                                                                                                                                                                                                                                                                                                                                                                                                                                                                                                                                                                                                                                                                                                                                                                                                                                                                                                                                                                                                                                                                                                                                                                                                                                                                                                                                                                                                                                                                                                                                                                                                                                                                                                                                                                                                                                          | FAB<br>(rCAUTION MOR<br>OR<br>360° 4-WAY<br>FLASH                                                                             | Y                                                                                                                 | OPTIONAL<br>CRASH<br>ATENUATOR |                                                                           |                                                         | A                  |                                                                                                                                  |  |  |
|-----------------|---------------|------------------------------------------|--------------------------------------------------------------------------------------------------------------------------------------------------------------------------------------------------------------------------------------------------------------------------------------------------------------------------------------------------------------------------------------------------------------------------------------------------------------------------------------------------------------------------------------------------------------------------------------------------------------------------------------------------------------------------------------------------------------------------------------------------------------------------------------------------------------------------------------------------------------------------------------------------------------------------------------------------------------------------------------------------------------------------------------------------------------------------------------------------------------------------------------------------------------------------------------------------------------------------------------------------------------------------------------------------------------------------------------------------------------------------------------------------------------------------------------------------------------------------------------------------------------------------------------------------------------------------------------------------------------------------------------------------------------------------------------------------------------------------------------------------------------------------------------------------------------------------------------------------------------------------------------------------------------------------------------------------------------------------------------------------------------------------------------------------------------------------------------------------------------------------------------------------------------------------|-------------------------------------------------------------------------------------------------------------------------------|-------------------------------------------------------------------------------------------------------------------|--------------------------------|---------------------------------------------------------------------------|---------------------------------------------------------|--------------------|----------------------------------------------------------------------------------------------------------------------------------|--|--|
|                 |               |                                          | Taper 1<br>Merge Taper Leng<br>Lane Shift Taper L<br>Downstream Tapee<br>TCP, Signal, and 2<br>TCP, Signal, and 2<br>TCP, Signal, and 2<br>Taper Length (min<br>Minimum Tangent<br>Europhic Content of the Content<br>State of the Content of the Content<br>State of the Content of the Content<br>State of the Content of the Content of the Content<br>State of the Content of the Content of the Content of the Content<br>State of the Content of | Lur 35 60 7   ength Lu 35 55 1   ength LL 30 50 8   r Length Lo 30 30 3   5 devices) Ls 5 8 1   Length L <sub>T</sub> 30 60 1 | ENGTHS   Jar Posted Speed Li   70 80 900   80 100 210   80 100 110   30 30 30   15 15 15   180 190 210   80 00 70 | 100 110 12   230 250 26        | 0 Construct<br>0 Buffer Sp.<br>0 Roll-Ahea<br>6 Channeliz<br>10 Channeliz | d Buffer Distance R 30<br>ing Device Spacing c 10       |                    | d Speed Limit (km/h)   0 90 100 110 120   0 150 150 200 200   1 110 140 170 200   1 10 50 50 50   40 50 50 50 50   5 15 15 15 18 |  |  |
|                 | F RECORD SEAL | DWG. LEGEND PROJECT INFORMATION          |                                                                                                                                                                                                                                                                                                                                                                                                                                                                                                                                                                                                                                                                                                                                                                                                                                                                                                                                                                                                                                                                                                                                                                                                                                                                                                                                                                                                                                                                                                                                                                                                                                                                                                                                                                                                                                                                                                                                                                                                                                                                                                                                                                          |                                                                                                                               |                                                                                                                   |                                |                                                                           | PROJECT NOTES                                           |                    |                                                                                                                                  |  |  |
| MANAGEMENT LTD. | YYYY-MM-DD    |                                          | CLIENT                                                                                                                                                                                                                                                                                                                                                                                                                                                                                                                                                                                                                                                                                                                                                                                                                                                                                                                                                                                                                                                                                                                                                                                                                                                                                                                                                                                                                                                                                                                                                                                                                                                                                                                                                                                                                                                                                                                                                                                                                                                                                                                                                                   | INFINITE ROAD MARKING LTD.                                                                                                    | TMM PROJECT NO.                                                                                                   |                                | DATE(S):                                                                  | TBD                                                     | SIDEWALK IMPACTED  | TBD                                                                                                                              |  |  |
|                 | <b>f</b>      |                                          | LOCATION                                                                                                                                                                                                                                                                                                                                                                                                                                                                                                                                                                                                                                                                                                                                                                                                                                                                                                                                                                                                                                                                                                                                                                                                                                                                                                                                                                                                                                                                                                                                                                                                                                                                                                                                                                                                                                                                                                                                                                                                                                                                                                                                                                 |                                                                                                                               | DWG. NO.                                                                                                          | DWG#01                         | OPERATING HOUR(S)/<br>DURATION                                            | TBD                                                     | CROSSWALK IMPACTED | TBD                                                                                                                              |  |  |
|                 |               |                                          | TMP TITLE                                                                                                                                                                                                                                                                                                                                                                                                                                                                                                                                                                                                                                                                                                                                                                                                                                                                                                                                                                                                                                                                                                                                                                                                                                                                                                                                                                                                                                                                                                                                                                                                                                                                                                                                                                                                                                                                                                                                                                                                                                                                                                                                                                | TYPICAL DRAWING - LEFT-TURN ARROW MARKING<br>SHORT AND LONG DURATION                                                          | REV. NO.                                                                                                          | R00                            | SPEED ZONE (KM/H)                                                         | TBD                                                     | BUS ROUTE IMPACTED | TBD                                                                                                                              |  |  |
|                 |               | ZZ Class 1 Barricode Detour Route - Bike | SITE CONTACT<br>(NAME/ NUMBER)                                                                                                                                                                                                                                                                                                                                                                                                                                                                                                                                                                                                                                                                                                                                                                                                                                                                                                                                                                                                                                                                                                                                                                                                                                                                                                                                                                                                                                                                                                                                                                                                                                                                                                                                                                                                                                                                                                                                                                                                                                                                                                                                           | TBD                                                                                                                           | DATE                                                                                                              | 2021-07-07                     | TRAFFIC<br>SPECIFICATIONS                                                 | 2020 Traffic Management<br>Manuals for Work on Roadways | BUS STOP IMPACTED  | TBD                                                                                                                              |  |  |
|                 |               | Barricade Flasher Detour Rouse - Venicie | MUNICIPAL CONTACT                                                                                                                                                                                                                                                                                                                                                                                                                                                                                                                                                                                                                                                                                                                                                                                                                                                                                                                                                                                                                                                                                                                                                                                                                                                                                                                                                                                                                                                                                                                                                                                                                                                                                                                                                                                                                                                                                                                                                                                                                                                                                                                                                        | TRD                                                                                                                           | DESIGNER/ DRAFTER                                                                                                 | HAMADOUN ISSABRE               | SCALE                                                                     | NTS                                                     | PARKING METERS     | TBD                                                                                                                              |  |  |