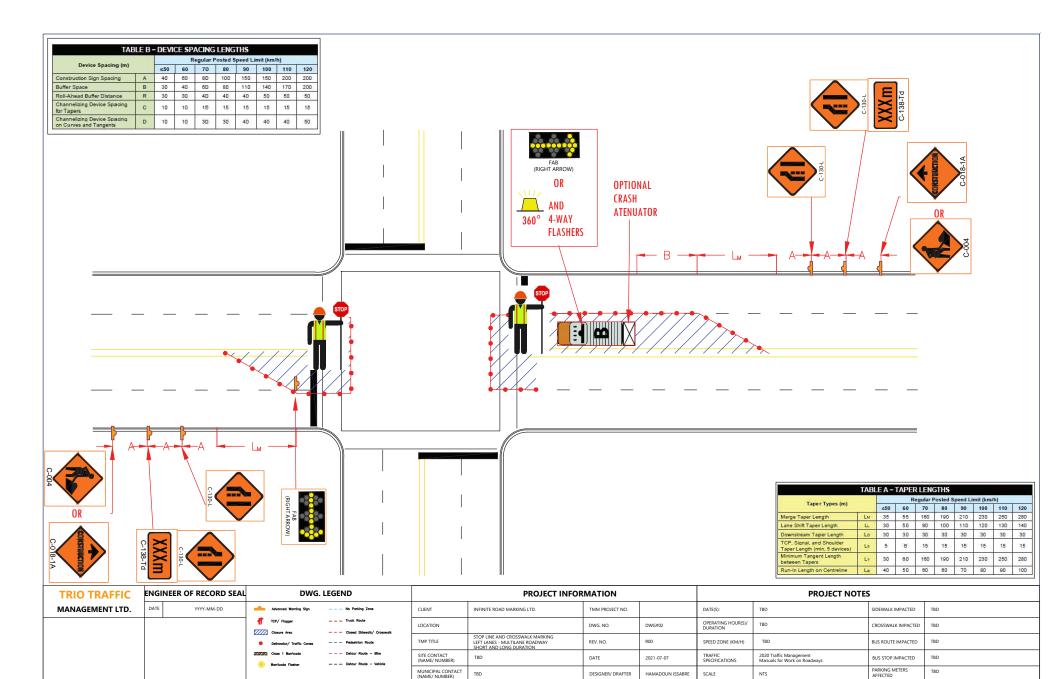

DESIGNER/ DRAFTER

HAMADOUN ISSABRE

SCALE

NTS

MUNICIPAL CONTACT (NAME/ NUMBER) TBD PARKING METERS AFFECTED

TBD

|                 |          |          |                           |                       | 1                                   |                                                                                               |                   |                  |                                |                                                         |                            |     |  |
|-----------------|----------|----------|---------------------------|-----------------------|-------------------------------------|-----------------------------------------------------------------------------------------------|-------------------|------------------|--------------------------------|---------------------------------------------------------|----------------------------|-----|--|
| MANAGEMENT LTD. | DATE YYY | YY-MM-DD | Advanced Warning Sign     | — — — No Parking Zone | CLIENT                              | INFINITE ROAD MARKING LTD.                                                                    | TMM PROJECT NO.   |                  | DATE(S):                       | TBD                                                     | SIDEWALK IMPACTED          | TBD |  |
|                 |          |          | TCP/ Flagger              | Truck Route           | LOCATION                            |                                                                                               | DWG. NO.          | DWG#03           | OPERATING HOUR(S)/<br>DURATION | TBD                                                     | CROSSWALK IMPACTED         | TBD |  |
|                 |          |          | Delineator/ Traffic Cones | Pedestrian Route      | TMP TITLE                           | STOP LINE AND CROSSWALK MARKING<br>RIGHT LANES - MULTILANE ROADWAY<br>SHORT AND LONG DURATION | REV. NO.          | R00              | SPEED ZONE (KM/H)              | TBD                                                     | BUS ROUTE IMPACTED         | TBD |  |
|                 |          |          | Close 1 Barricode         | Detour Route - Bike   | SITE CONTACT<br>(NAME/ NUMBER)      | TBD                                                                                           | DATE              | 2021-07-07       | TRAFFIC<br>SPECIFICATIONS      | 2020 Traffic Management<br>Manuals for Work on Roadways | BUS STOP IMPACTED          | TBD |  |
|                 |          |          | •                         |                       | MUNICIPAL CONTACT<br>(NAME/ NUMBER) | TBD                                                                                           | DESIGNER/ DRAFTER | HAMADOUN ISSABRE | SCALE                          | NTS                                                     | PARKING METERS<br>AFFECTED | TBD |  |

All traffic will continue through right hand lane, either straight, right turn or left turn directed by TCP Pedestrians will be directed through the closure by TCP